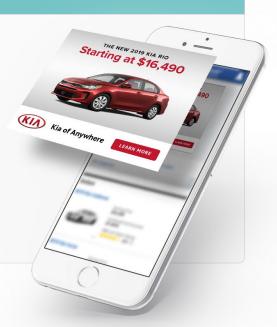

# What L2T Display Does For You

Reaches shoppers outside of paid search

- Drives high-quality traffic
- Brings highly qualified shoppers back to your website
- Dynamically serves inventory ads on premium auto websites