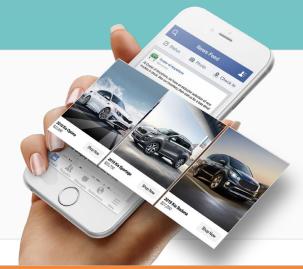

# What L2T Paid Social Does for You

Engages and connects with car shoppers and customers

- · Hyper-targets ads to car shoppers on Facebook and Instagram
- Promotes your inventory and incentives with VDPConnect
- Technology fee for VDPConnect for Paid Social - \$199/mo